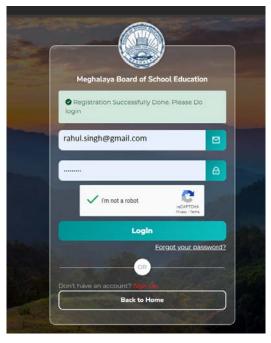

#### **NOTE:**

- Name correction, ID type, email id and mobile number are not allowed once you verifity the information.
- User Login Page (After Completion of Registration Process)