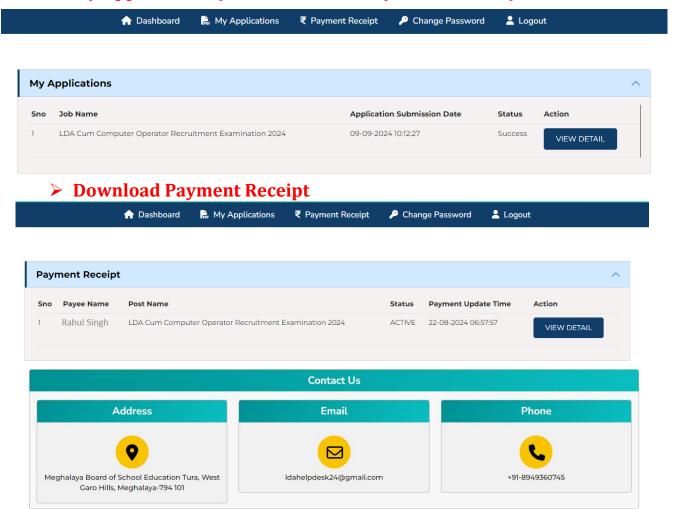

Home

Pay Now

> Payment Gateway Process (Option For Payment)

My Applications (After Successful Payment Process)