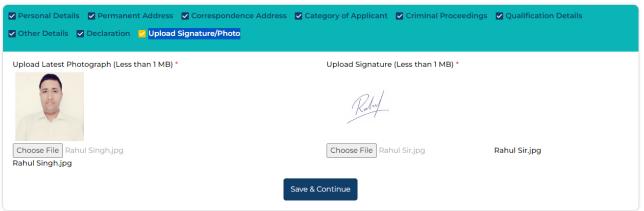

# > Upload Signature/Photo

| 🛖 Dashboard                     | My Applications | ₹ Payment Receipt | Change Password | Logout |  |
|---------------------------------|-----------------|-------------------|-----------------|--------|--|
|                                 |                 |                   |                 |        |  |
| Declaration Saved Successfully. |                 |                   |                 |        |  |