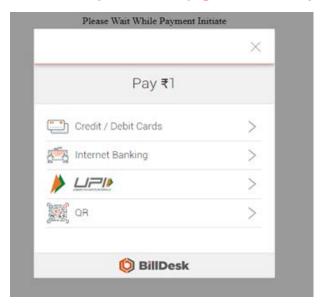

Home

Pay Now

> Payment Gateway Process (Option For Payment)

My Applications (After Successful Payment Process)