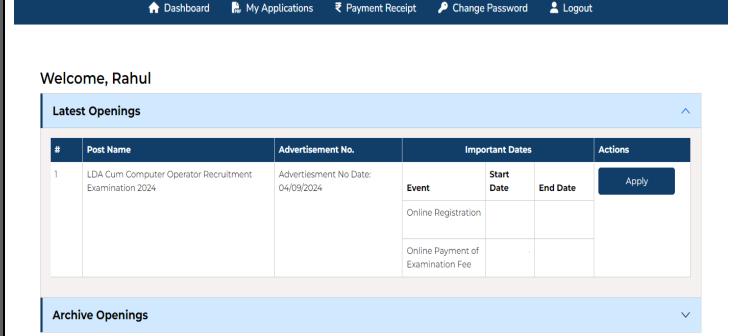

### > User Dashboard

Click on Apply Tab & Process for Application Form

### LDA CUM COMPUTER OPERATOR RECRUITMENT EXAMINATION 2024