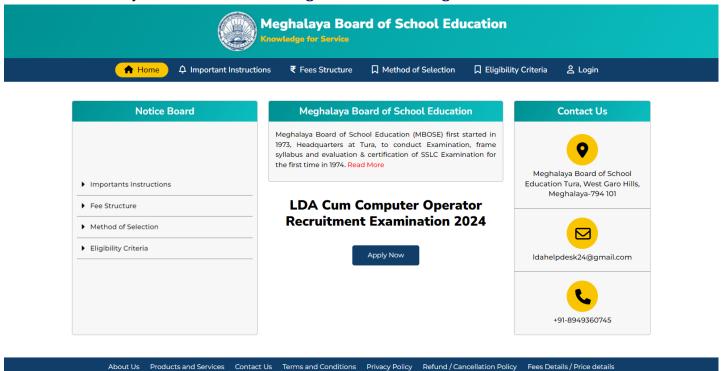

# **OVERVIEW**

You can submit your application form for LDA cum Computer Operator Recruitment Examination 2024 from the MBOSE website <a href="https://recruitmentsmbose.in">https://recruitmentsmbose.in</a> from 23<sup>rd</sup> September 2024 to 23<sup>th</sup> October 2024 till 23.59 hrs.

The following sequence shall be observed while filling the online application form for exams

- Fill the **Registration Form** for Obtaining User ID and Password.
- Fill the Application Form and Upload your photograph, signature.
- Choose of your preferred exam center.
- Make payment of fees.
- Take a print out of the filled application form with Application ID printed on it.