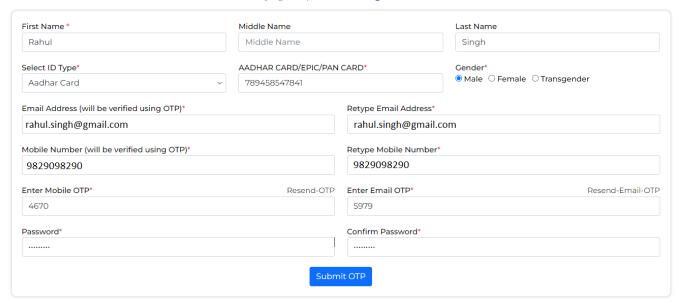

### Registration to get User ID and Password

- Go to: <a href="https://recruitmentsmbose.in">https://recruitmentsmbose.in</a>
- Then click on Apply Now tab for which you want to fill the application form
   & you will be directed to Registration Form Page.

> Registration Form Page (User Registration)

#### Register A New Account

© 2024 Copyright Meghalaya Board of School Education

Already Signed Up? Click here to login Your Account

| First Name *                                 | Middle Name                |                       | Last Name                   |  |
|----------------------------------------------|----------------------------|-----------------------|-----------------------------|--|
| Rahul                                        | Middle Name                |                       | Singh                       |  |
| Select ID Type*                              | AADHAR CARD/EPIC/PAN CARD* |                       | Gender*                     |  |
| Aadhar Card v                                | 1478954264                 |                       | Male ○ Female ○ Transgender |  |
| Email Address (will be verified using OTP)*  |                            | Retype Email Address* |                             |  |
| rahul.singh@gmail.com                        |                            | rahul.singh@gmail.com |                             |  |
| Mobile Number (will be verified using OTP)*  |                            | Retype Mobile Number* |                             |  |
| 9829098290                                   |                            | 9829098290            |                             |  |
| ✓ I'm not a robot  reCAPTCHA Privacy - Terms | Reg                        | ister                 |                             |  |