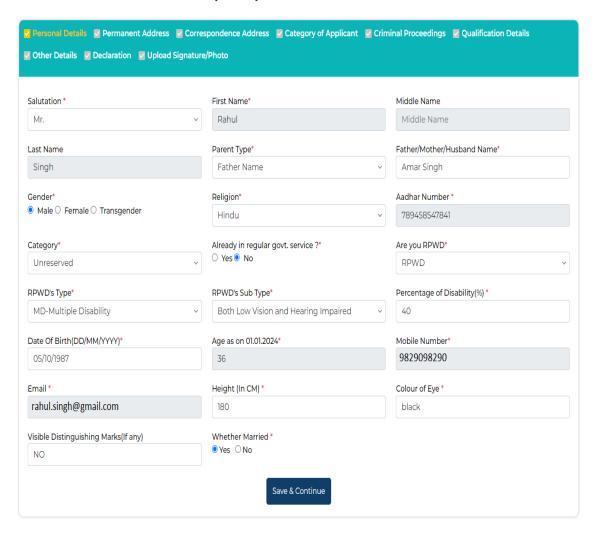

### LDA CUM COMPUTER OPERATOR RECRUITMENT EXAMINATION 2024

### > Personal Details

- Applicant name correction not allowed.
- ID Type (Aadhaar No./EPIC No./Pencard No.) correction not allowed.
- Moblie Number & Email Id correction not allowed